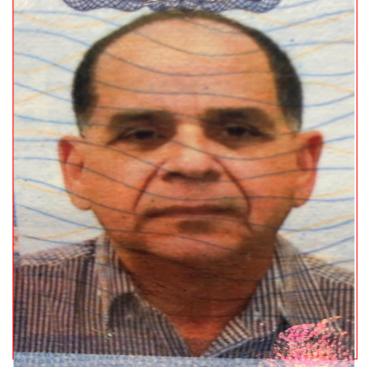

## **ENDANGERED ADULT**

| NAME:                     | EDUARDO ABREU |            |
|---------------------------|---------------|------------|
| DOB:                      | 12/12/1955    |            |
| RACE:                     | WHITE         |            |
| SEX:                      | MALE          |            |
| HEIGHT:                   | 5'5           |            |
| WEIGHT:                   | 135 LBS       |            |
| C/HAIR:                   | BLACK         |            |
| C/EYES:                   | BROWN         |            |
| MISSING SINCE:            |               | 01/19/2020 |
| LOCATION MISSING FROM:    |               |            |
| 2700 NW 25TH AVE APT #101 |               |            |
|                           |               |            |

Case: 200119-004749

The Miami Police Department is requesting your assistance in locating this endangered adult. Unknown clothing description. If you have any information please contact Detective L. Walton at 305-603-6300, 305-579-6111.